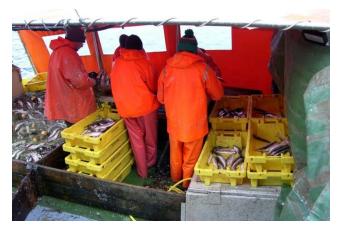

### Small coastal fishing and ...

- Small coastal fishing has a century long tradition
- Tradition is being replaced less than
   traditional fishermen in the
   Biosphere Reserve
- Traditional methods much "softer" on the Baltic Sea Ecosystem