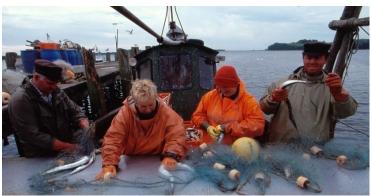

### Small coastal fishing and ...

- Small coastal fishing has a century long tradition
- Tradition is being replaced less than
   traditional fishermen in the
   Biosphere Reserve
- Traditional methods much "softer" on the Baltic Sea Ecosystem