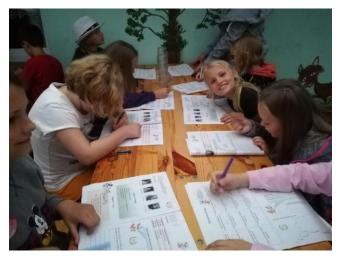

# Junior Ranger Program: promoting learning and awareness raising

- Program established 2005
- Junior Ranger+ program added in 2015
- Originally 46 kids, now 90 to 120 youth age 7-16
- Goal: raising awareness and train multipliers