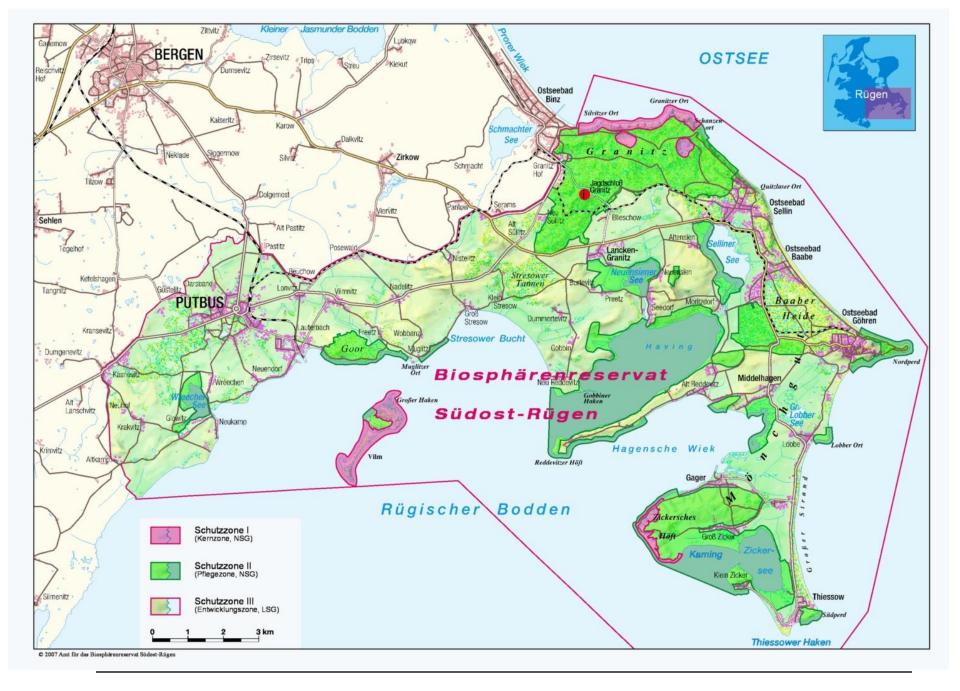

Kristianstad, 14.-15. Mai 2018

SDG 14 – Life below water in the Biosphere Reserve Southeast Rügen

Biosphärenreservat

Biosphärenreservat Südost-Rügen