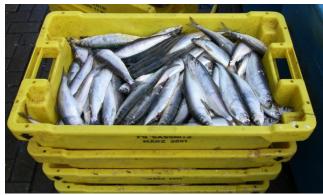

### Small coastal fishing and ...

- Small coastal fishing has a century long tradition
- Tradition is being replaced less than
   traditional fishermen in the
   Biosphere Reserve
- Traditional methods much "softer" on the Baltic Sea Ecosystem