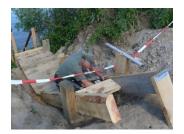

is being replaced less than
   traditional fishermen in the
   Biosphere Reserve
- Traditional methods much "softer" on the Baltic Sea Ecosystem















### ... grey seal management













### Going "beyond" the Sea

#### •SDG 4: education of kids and locals

- o Project: Grey Seal Ambassadors
- o Guided ranger tours
- Biosphere Partner Initiative e.g. training of tourism employees

#### •SDG 12: Local and regional consumption

o Biosphere Partner Initiative (+ SDG 17)

#### • SDG 15: Protecting Land

- o Biosphere zones and guided ranger tours
- Tourism flow management e.g. Interreg CEETO Project

#### •SDG 17: Partnerships

- Event Series: "Sustainability Week" and "Fisher(men)days"
- Cooperation with local shipping company who offer tourist grey seal monitoring