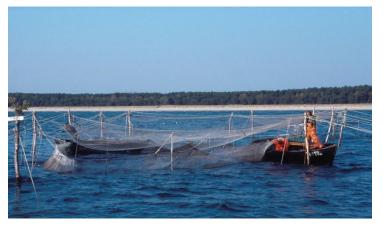

### Small coastal fishing and ...

- Small coastal fishing has a century long tradition
- Tradition is being replaced less than
   traditional fishermen in the
   Biosphere Reserve
- Traditional methods much "softer" on the Baltic Sea Ecosystem