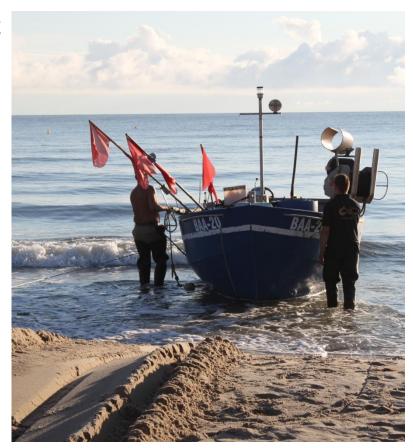

### Small coastal fishing and ...

- Small coastal fishing has a century long tradition
- Tradition is being replaced less than
   traditional fishermen in the
   Biosphere Reserve
- Traditional methods much "softer" on the Baltic Sea Ecosystem

### ... grey seal management