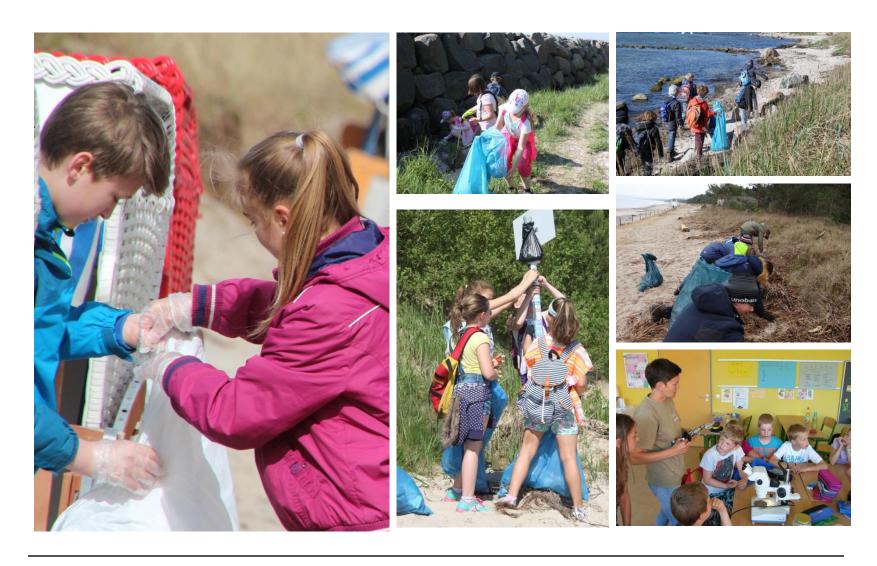

Kristianstad, 14.-15. Mai 2018

SDG 14 – Life below water in the Biosphere Reserve Southeast Rügen

Biosphärenreservat

Biosphärenreservat Südost-Rügen

### Outline

#### Story 1: Source to the Sea

 Junior Rangers: promoting learning and awarenessraising

### Story 2: Ocean literacy and learning

• Small coastal fishing and grey seal management

Biosphere Reserve Southeast-Rügen: linking sectors

• Going "beyond" the Sea





# Junior Ranger Program: promoting learning and awareness raising

- Program established 2005
- Junior Ranger+ program added in 2015
- Originally 46 kids, now 90 to 120 youth age 7-16
- Goal: raising awareness and train multipliers





## Awareness raising: KÜSTENPUTZ



### Awareness raising: "Coastal Cleanup Days"



### Small coastal fishing and ...

- Small coastal fishing has a century long tradition
- Tradition is being replaced less than
   traditional fishermen in the
   Biosphere Reserve
- Traditional methods much "softer" on the Baltic Sea Ecosystem















### ... grey seal management













### Going "beyond" the Sea

#### •SDG 4: education of kids and locals

- o Project: Grey Seal Ambassadors
- o Guided ranger tours
- Biosphere Partner Initiative e.g. training of tourism employees

#### •SDG 12: Local and regional consumption

o Biosphere Partner Initiative (+ SDG 17)

#### • SDG 15: Protecting Land

- o Biosphere zones and guided ranger tours
- Tourism flow management e.g. Interreg CEETO Project

#### •SDG 17: Partnerships

- Event Series: "Sustainability Week" and "Fisher(m