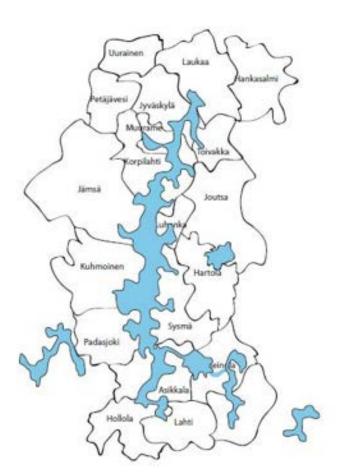

## **WELCOME TO LAKE PÄIJÄNNE!**

This is the second call for a meeting in Finland, Lake Päijänne region, 1-3 October 2018.

Below is the programme. Again/Still we suggest you to book the flights to Helsinki if not yet booked. We'll pick you up there around 11 - 12 a.m.

## Tuesday 02.10.2018

8.30 Breakfast and NordMAB -meeting/ Agenda 2030 and Unesco MAB Strategy 2015-2025

The Core areas of the Lake Päijänne BR candidate/ Bus to Jyväskylä

e.g. Päijänne National Park, Pulkkilanharju (from Bus),

Leivonmäki National Park, Kirveslampi path (1km walk)

Lunch

Getting closer to sustainability/Boat to Säynätsalo (weather conditions!)

Stakeholder meetings.

| 16.30                | Säynätsalo Town Hall/ Cultural Heritage in the Lake Päijänne area            |
|----------------------|------------------------------------------------------------------------------|
|                      | Accommodation in Jyväskylä city center                                       |
| 19.00                | Dinner                                                                       |
| Wednesday 03.10.2018 |                                                                              |
|                      | Breakfast                                                                    |
| 8.30                 | Closing NordMAB meeting; How to go forward?                                  |
| 10.00                | Opening session with Päijänne Seminar                                        |
|                      | -> Panel with NordMAB participants                                           |
|                      | Lunch                                                                        |
| 12.30                | Farewell and bus & train to Turku/Archipelago biosphere or Helsinki airport. |